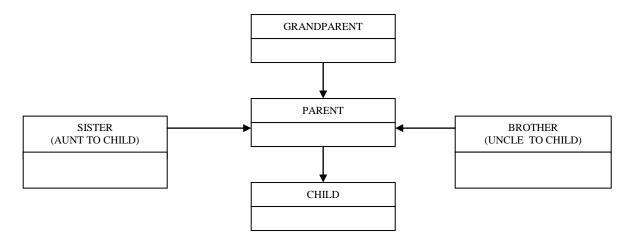

| NAME MOTHER'S NAME         |
|----------------------------|
|                            |
|                            |
| RELATIONSHIP TO THE CHILD) |
|                            |

List persons in relation to the child for whom care will/is being provided. Include yourself and the parent you are related to in the boxes. Fill in all the relatives that link you and the child (include maiden as well as married names.)